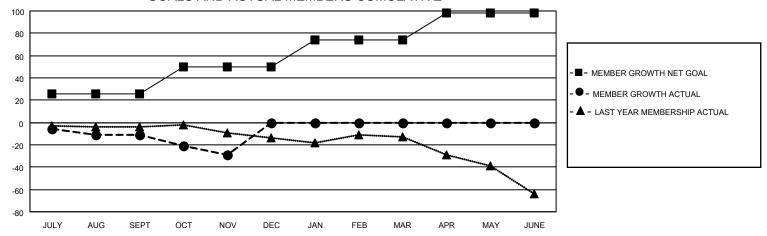

#### GOALS AND ACTUAL MEMBERS CUMULATIVE

| DROPPED CLUBS: 0 |    | 15 CLUBS OF 38 ADDED 1 OR<br>MORE NEW MEMBERS | GENDER DISTRIBUTION                 |                                |  |
|------------------|----|-----------------------------------------------|-------------------------------------|--------------------------------|--|
|                  |    | WORE NEW WEINBERG                             | MALE<br>FEMALE                      | 1,017 (78.47%)<br>279 (21.53%) |  |
| DROPPED MEMBERS  |    |                                               | NON BINARY PREFER NOT TO ANSWER     | 0 (0.00%)<br>0 (0.00%)         |  |
| DECEASED         | 12 |                                               | TREFERENCE TO ANSWER                | 0 (0.0070)                     |  |
| CLUB CANCELLED   | 0  | CLICK HERE FOR CUMULATIVE                     | TOTAL FAMILY UNIT MEMBERS           | 3 207                          |  |
| OTHER            | 50 | MEMBERSHIP DATA                               |                                     |                                |  |
| TOTAL            | 62 |                                               | FAMILY MEMBERS PAYING HALF DUES 105 |                                |  |
|                  |    |                                               |                                     |                                |  |